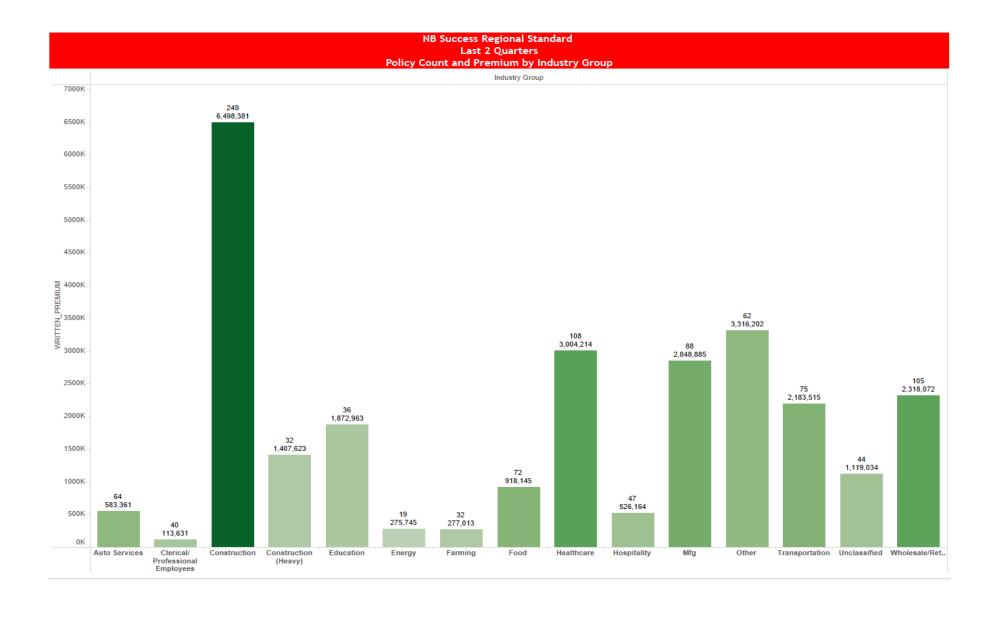

| <b>Guarantee Costs</b> | SC | \$107,135 |
| LANDSCAPE CONTRACTOR                                                                                    | <b>Guarantee Costs</b> | PA | \$106,393 |
| FOOD PRODUCTS MFG. NOC                                                                                  | <b>Guarantee Costs</b> | IL | \$105,408 |
| ELECTRIC LIGHT OR POWER LINE CONSTRUCTION & DRIVERS                                                     | <b>Guarantee Costs</b> | KY | \$103,241 |
| SOCIAL SERVICES ORGANIZATION-ALL EMPLOYEES & SALESPERSONS, DRIVERS                                      | Guarantee Costs        | IL | \$100,041 |
|                                                                                                         |                        |    |           |