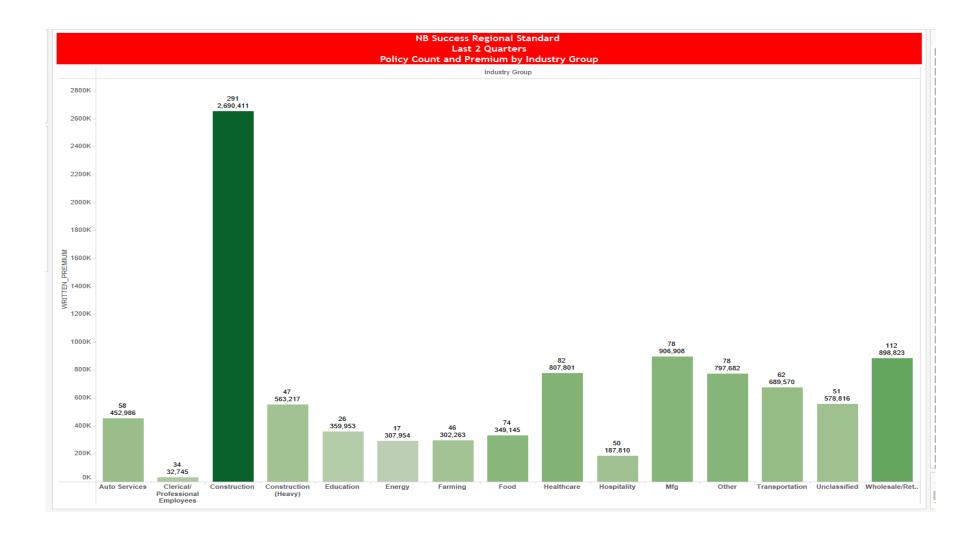

CENTER & DRIVERS                                                                      | Guarantee Cost              | VA | \$108,528 |
| RETIREMENT LIVING CENTERS: HEALTH CARE EMPLOYEES                                                                   | Guarantee Cost              | IA | \$106,534 |
| TRUCKING - LONG DISTANCE HAULING & DRIVERS                                                                         | Guarantee Cost              | VA | \$103,063 |
| MASONRY                                                                                                            | Guarantee Cost              | PA | \$102,540 |
|                                                                                                                    |                             |    |           |