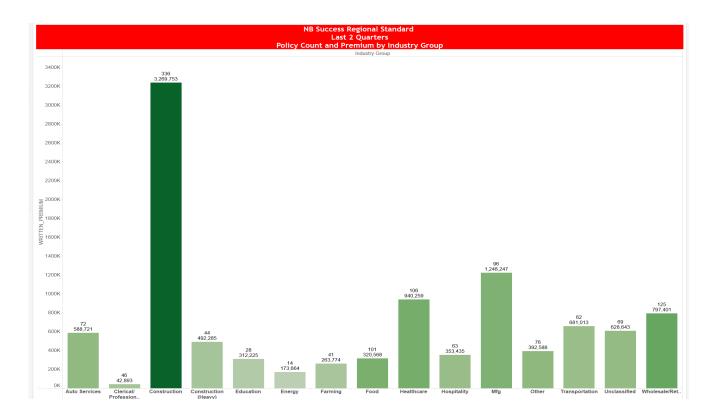

TICS MFG: SHEETS, RODS, OR TUBES                                            | Guaranteed Cost<br>Guaranteed Cost | I N<br>WV        |                    |
| PLASTICS MANUFACTURING: MOLDED PRODUCTS NOC                                     |                                    |                  | \$105,121          |
| MACHINE SHOP NOC                                                                | Guaranteed Cost                    | TN               | \$103,316          |
| RETIREMENT LIVING CENTERS: ALL OTHER EMPLOYEES, SALESPERSONS & DRIVERS          | Guaranteed Cost                    | NC               | \$102,153          |
| TRUCKING NOC                                                                    | Guaranteed Cost                    | PA               | \$100,682          |