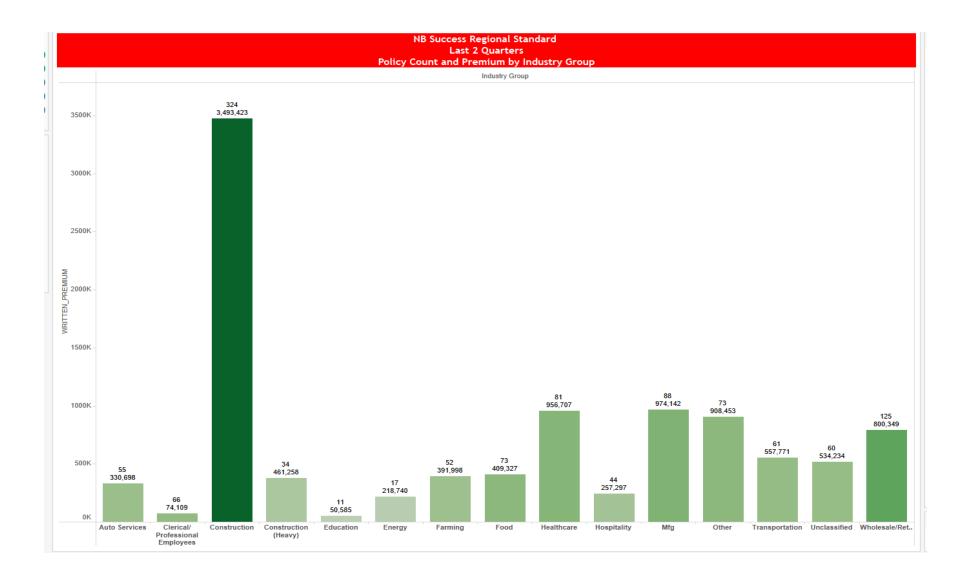

| Guarantee Costs | pa                        | \$108,13<br>\$107,21 |
| GROUP HOMES-ALL EMPLOYEES & SALESPERSONS, DRIVERS                                                      | Guarantee Costs | sc                        | \$107,21<br>\$105.64 |
| BAG MEG PLASTIC OR PAPER                                                                               | Guarantee Costs | il                        | * / -                |
| JANITORIAL SERVICES BY CONTRACTORS - INCLUDES WINDOW CLEANING ABOVE GROUND LEVEL & DRIVERS             | \$50.000        | tn                        | \$105,61             |
| GROUP HOMES-ALL EMPLOYEES & SALESPERSONS, DRIVERS                                                      | Guarantee Costs | UI<br>SC                  | \$101,50<br>\$100.37 |