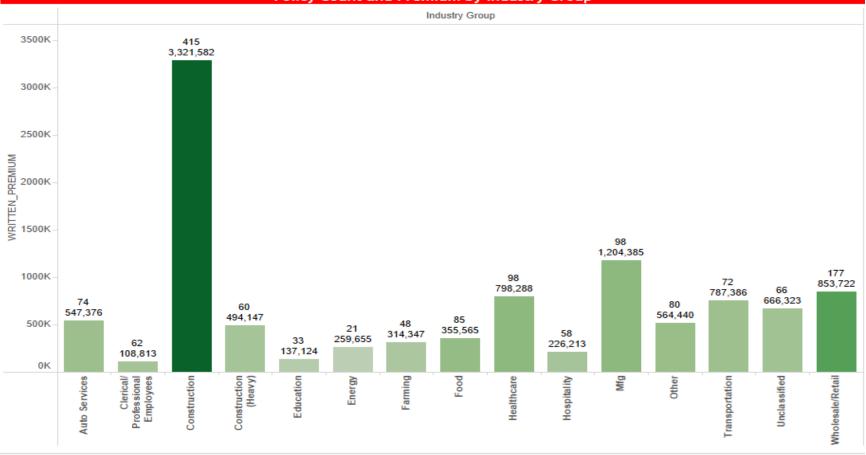

| Guaranteed Costs        | IL                        | \$134,910          |  |  |
| PARK NOC-ALL EMPLOYEES & DRIVERS                                           | Guaranteed Costs        | KY                        | \$111,876          |  |  |

| OXYGEN OR HYDROGEN MFG & DRIVERS              | Guaranteed Costs | IL | \$109,705 |
|-----------------------------------------------|------------------|----|-----------|
| ELECTRICAL WIRING-WITHIN BUILDINGS & DRIVERS  | \$1,000          | IL | \$107,340 |
| AUTOMOBILE SERVICE OR REPAIR CENTER & DRIVERS | \$1,000          | IL | \$105,575 |
| MONUMENT DEALER & DRIVERS                     | Guaranteed Costs | WI | \$104,328 |
| STEEL FABRICATING                             | Guaranteed Costs | PA | \$102,582 |